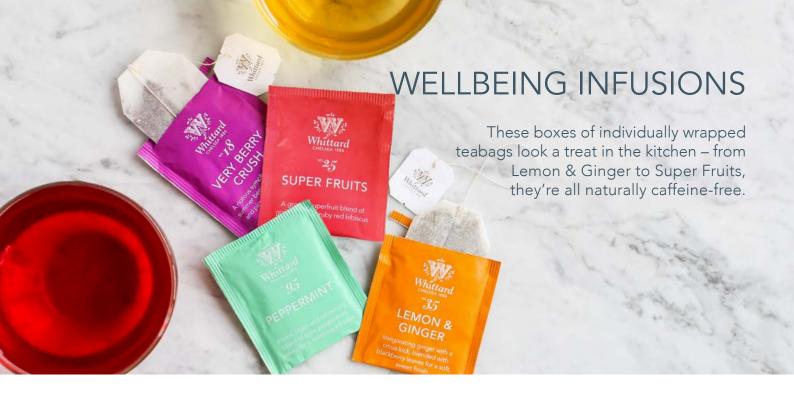

Mango & Bergamot\* 50g Case Size: 12 341123

\*Each box contains 25 individually wrapped and tagged teabags

20 Teabags 40g Case Size:12 334193

Lemon & Ginger 20 Teabags 40g Case Size: 12 334060

Sleepy Tea 20 Teabags 30g Case Size: 12 334169

**Super Fruits 20 Teabags** 40g Case Size: 12 334185

**20 Teabags** 40g Case Size: 12 334144

Alice in Wonderland Tea Party Teapot Fine bone china teapot with porcelain infuser Net Weight: 960g Case Size: 6 333682