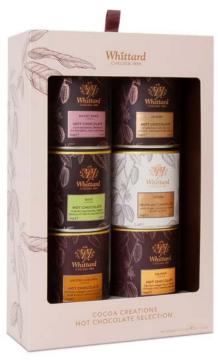

#### Cocoa Creations **Hot Chocolate Selection**

Rocky Road, Luxury, Mint, Luxury White, Salted Caramel, Orange 6 x 120g Case Size: 5 339820

Mini Marshmallows 230g Case Size: 12 324095