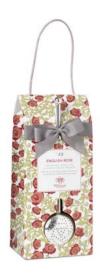

# 20119 B2B COLLECTION

English Breakfast Caddy 140g Case Size: 6 318733

Earl Grey Caddy 100g Case Size: 6 325704

English Rose Caddy 100g Case Size: 6 318741

Piccadilly Blend Caddy 100g Case Size: 6 341081