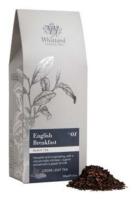

# 20119 B2B COLLECTION

English Breakfast Caddy 140g Case Size: 6 318733

Earl Grey Caddy 100g Case Size: 6 325704

English Rose Caddy 100g Case Size: 6 318741

Piccadilly Blend Caddy 100g Case Size: 6 341081

## A TASTE OF TEA

Beautifully presented in bespoke packaging, our traditional teabags and tea-infused shortbread biscuits are the perfect gift for any tea lover.

**English Breakfast** 25 Teabags\* Case Size: 12 325720