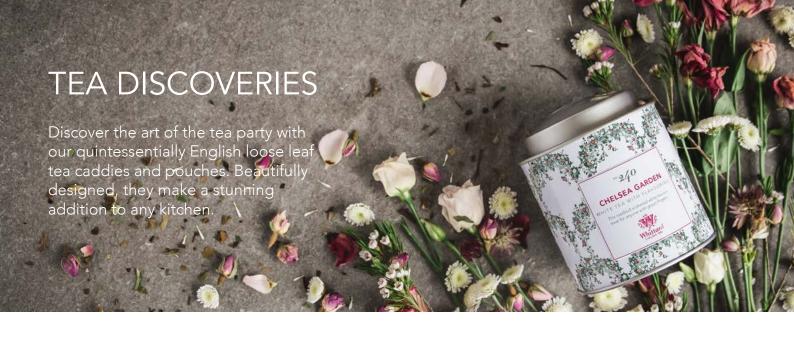

# 20119 B2B COLLECTION









English Breakfast Caddy 140g Case Size: 6 318733



Earl Grey Caddy 100g Case Size: 6 325704



English Rose Caddy 100g Case Size: 6 318741



Piccadilly Blend Caddy 100g Case Size: 6 341081



Chelsea Garden Caddy 50g Case Size: 6 318790



Mango & Bergamot Caddy 100g Case Size: 6 318675



English Breakfast Pouch & Silverplated Infuser 100g Case Size: 6 318725



Earl Grey Pouch & Silverplated Infuser 100g Case Size: 6 318717



English Rose Pouch & Silverplated Infuser 100g Case Size: 6 331504

## A TASTE OF TEA

Beautifully presented in bespoke packaging, our traditional teabags and tea-infused shortbread biscuits are the perfect gift for any tea lover.





**English Breakfast** 25 Teabags\* Case Size: 12 325720



Earl Grey 25 Teabags\* Case Size: 12 325738



**English Rose** 25