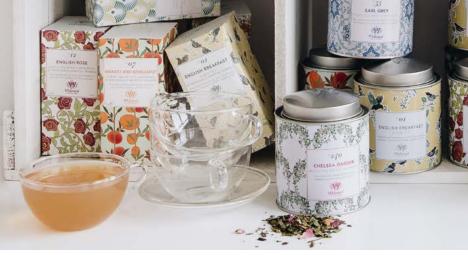

# 20119 B2B COLLECTION

English Breakfast Caddy 140g Case Size: 6 318733

Earl Grey Caddy 100g Case Size: 6 325704

English Rose Caddy 100g Case Size: 6 318741

Piccadilly Blend Caddy 100g Case Size: 6 341081

Chelsea Garden Caddy 50g Case Size: 6 318790

Mango & Bergamot Caddy 100g Case Size: 6 318675

English Breakfast Pouch & Silverplated Infuser 100g Case Size: 6 318725

Earl Grey Pouch & Silverplated Infuser 100g Case Size: 6 318717

English Rose Pouch & Silverplated Infuser 100g Case Size: 6 331504