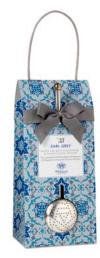

# 20119 B2B COLLECTION

English Breakfast Caddy 140g Case Size: 6 318733

Earl Grey Caddy 100g Case Size: 6 325704

English Rose Caddy 100g Case Size: 6 318741

Piccadilly Blend Caddy 100g Case Size: 6 341081