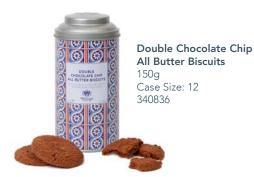

ey Pouch & Silverplated Infuser 100g Case Size: 6 318717



English Rose Pouch & Silverplated Infuser 100g Case Size: 6 331504

## A TASTE OF TEA

Beautifully presented in bespoke packaging, our traditional teabags and tea-infused shortbread biscuits are the perfect gift for any tea lover.





**English Breakfast** 25 Teabags\* Case Size: 12 325720



Earl Grey 25 Teabags\* Case Size: 12 325738



**English Rose** 25 Teabags\* Case Size: 12 332049



Piccadilly Blend 25 Teabags\* 50g Case Size: 12 340364



Chelsea Garden 25 Teabags\* 50g Case Size: 12 340372



Mango and Bergamot 25 Teabags\* 50g Case Size: 12 332056



All Butter Shortbread Case Size: 12 340661



Earl Grey All Butter **Biscuits** Case Size: 12 318600



**Summer Berries** All Butter Biscuits 150g Case Size: 12 340653





Chocolate Chip & Orange Biscuits Case Size: 12 340851



## THE GIFT OF TEA

Why have one tea when you can have two – or four? Our complementary teas in bespoke packaging are the gift that keeps on giving.



#### **English Tea Caddy Selection**

English Breakfast: 50g Earl Grey: 40g Case Size: 6 322461



#### A Taste of Tea

English Breakfast, Earl Grey, English Rose, Afternoon, Mango & Bergamot, Jasmine, Marrakech Mint, Tippy Assam 8 x 5 individually wrapped teabags Net Weight: 80g Case Size: 6 332189



#### The Tea Discovery Collection

Jasmine, Afternoon, Marrakech Mint, English Breakfast, Earl Grey, English Rose, Russian Caravan, Tippy Assam 8 x 20 traditional teabags / 8 x 50g Case Size: 6 322149



#### The Afternoon Tea Collection

Earl Grey, Mango & Bergamot, English Breakfa