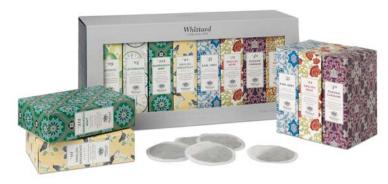

#### A Taste of Tea

English Breakfast, Earl Grey, English Rose, Afternoon, Mango & Bergamot, Jasmine, Marrakech Mint, Tippy Assam 8 x 5 individually wrapped teabags Net Weight: 80g Case Size: 6 332189

#### The Tea Discovery Collection

Jasmine, Afternoon, Marrakech Mint, English Breakfast, Earl Grey, English Rose, Russian Caravan, Tippy Assam 8 x 20 traditional teabags / 8 x 50g Case Size: 6 322149