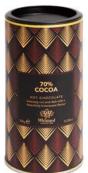

**Rocky Road** 350g Case Size: 12 304261

Salted Caramel 350g Case Size: 12 314476

70% Cocoa 300g Case Size: 12 336511

Orange 350g Case Size: 12 304246

**Dreamtime** 350g Case Size: 12 304196

Mocha 350g Case Size: 12 336586

#### **Luxury Hot Chocolate Selection** Luxury Hot Chocolate, Luxury White Hot Chocolate, 70% Cocoa Hot Chocolate 3 x 120g Case Size: 6 307207