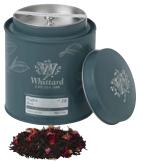

## WHITTARD CLASSICS

Crafted from whole leaves of the finest tea, loose leaf is the freshest, most authentic way to enjoy tea. Featuring stunning new packaging, our popular blends can be enjoyed in a selection of stylish caddies and pouches.

**English Breakfast** 140g Case Size: 6 314252

**Earl Grey** 100g Case Size: 6 314294

**English Rose** 100g Case Size: 6 314286

Mango & Bergamot 100g Case Size: 6 314369

**English Breakfast** 100g Case Size: 12 340208