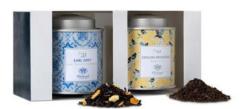

#### **English Tea Caddy Selection**

English Breakfast: 50g Earl Grey: 40g Case Size: 6 322461