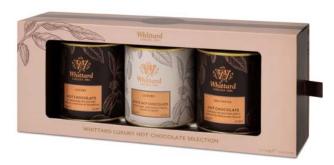

#### **Luxury Hot Chocolate Selection** Luxury Hot Chocolate, Luxury White Hot Chocolate, 70% Cocoa Hot Chocolate 3 x 120g Case Size: 6 307207