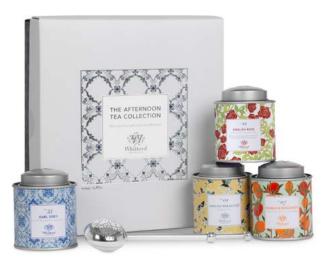

#### The Afternoon Tea Collection

Earl Grey, Mango & Bergamot, English Breakfast, English Rose and Silver Plated Infuser Earl Grey: 40g Mango & Bergamot: 40g English Breakfast: 50g English Rose: 40g Case Size: 6 342345