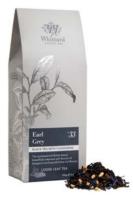

# 20119 B2B COLLECTION

English Breakfast Caddy 140g Case Size: 6 318733

Earl Grey Caddy 100g Case Size: 6 325704

English Rose Caddy 100g Case Size: 6 318741

Piccadilly Blend Caddy 100g Case Size: 6 341081