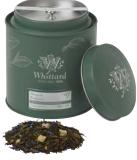

## WHITTARD CLASSICS

Crafted from whole leaves of the finest tea, loose leaf is the freshest, most authentic way to enjoy tea. Featuring stunning new packaging, our popular blends can be enjoyed in a selection of stylish caddies and pouches.

**English Breakfast** 140g Case Size: 6 314252

**Earl Grey** 100g Case Size: 6 314294

**English Rose** 100g Case Size: 6 314286

Mango & Bergamot 100g Case Size: 6 314369

**English Breakfast** 100g Case Size: 12 340208