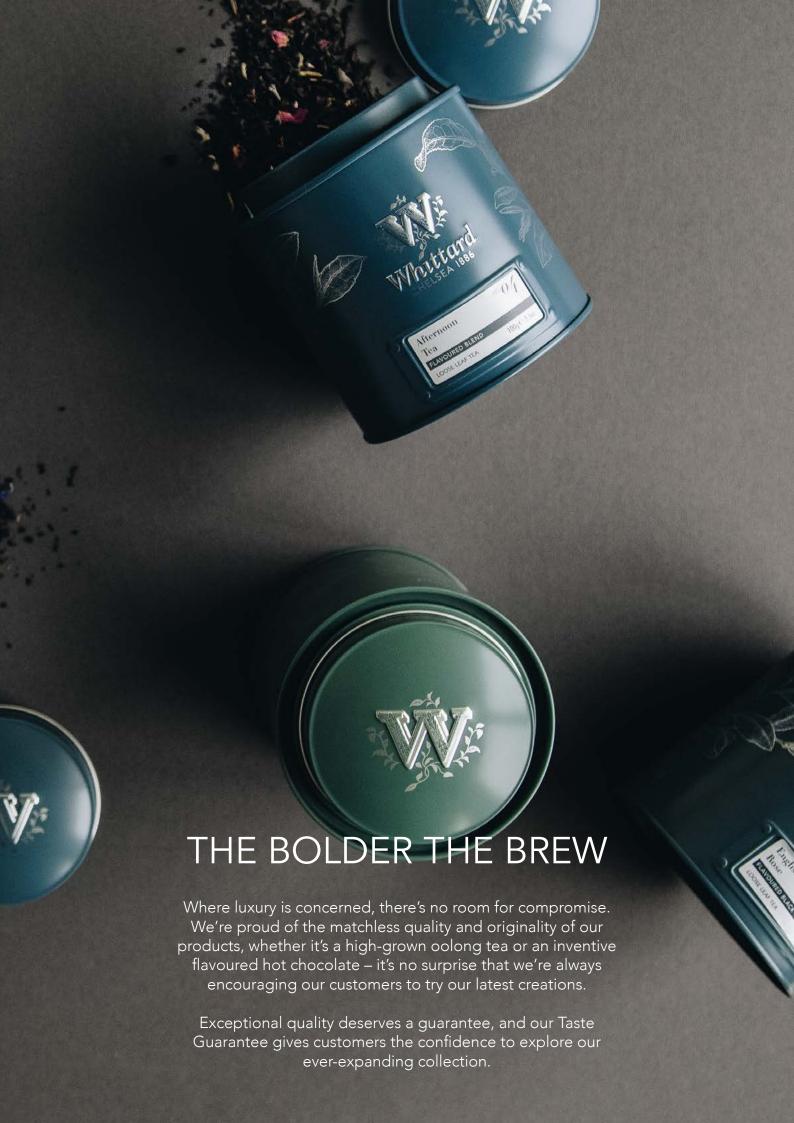

# 20119 B2B COLLECTION









English Breakfast Caddy 140g Case Size: 6 318733



Earl Grey Caddy 100g Case Size: 6 325704



English Rose Caddy 100g Case Size: 6 318741



Piccadilly Blend Caddy 100g Case Size: 6 341081



Chelsea Garden Caddy 50g Case Size: 6 318790



Mango & Bergamot Caddy 100g Case Size: 6 318675



English Breakfast Pouch & Silverplated Infuser 100g Case Size: 6 318725



Earl Grey Pouch & Silverplated Infuser 100g Case Size: 6 318717



English Rose Pouch & Silverplated Infuser 100g Case Size: 6 331504

## A TASTE OF TEA

Beautifully presented in bespoke packaging, our traditional teabags and tea-infused shortbread biscuits are the perfect gift for any tea lover.





**English Breakfast** 25 Teabags\* Case Size: 12 325720



Earl Grey 25 Teabags\* Case Size: 12 325738



**English Rose**