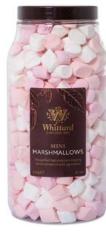

#### Cocoa Creations **Hot Chocolate Selection**

Rocky Road, Luxury, Mint, Luxury White, Salted Caramel, Orange 6 x 120g Case Size: 5 339820

Mini Marshmallows 230g Case Size: 12 324095