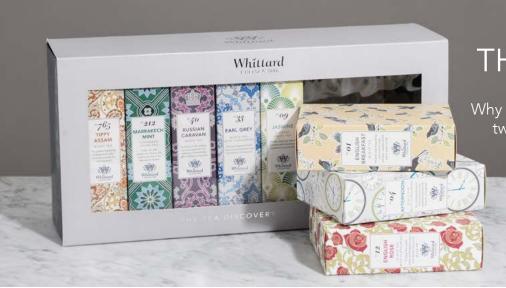

#### The Tea Discovery Collection

Jasmine, Afternoon, Marrakech Mint, English Breakfast, Earl Grey, English Rose, Russian Caravan, Tippy Assam 8 x 20 traditional teabags / 8 x 50g Case Size: 6 322149