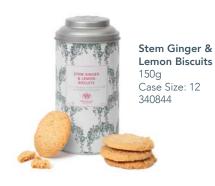

Pouch & Silverplated Infuser 100g Case Size: 6 318717



English Rose Pouch & Silverplated Infuser 100g Case Size: 6 331504

## A TASTE OF TEA

Beautifully presented in bespoke packaging, our traditional teabags and tea-infused shortbread biscuits are the perfect gift for any tea lover.





**English Breakfast** 25 Teabags\* Case Size: 12 325720



Earl Grey 25 Teabags\* Case Size: 12 325738



**English Rose** 25 Teabags\* Case Size: 12 332049



Piccadilly Blend 25 Teabags\* 50g Case Size: 12 340364



Chelsea Garden 25 Teabags\* 50g Case Size: 12 340372



Mango and Bergamot 25 Teabags\* 50g Case Size: 12 332056



All Butter Shortbread Case Size: 12 340661



Earl Grey All Butter **Biscuits** Case Size: 12 318600



**Summer Berries** All Butter Biscuits 150g Case Size: 12 340653





Chocolate Chip & Orange Biscuits Case Size: 12 340851



## THE GIFT OF TEA

Why have one tea when you can have two – or four? Our complementary teas in bespoke packaging are the gift that keeps on giving.



#### **English Tea Caddy Selection**

English Breakfast: 50g Earl Grey: 40g Case Size: 6 322461



#### A Taste of Tea

English Breakfast, Earl Grey, English Rose, Afternoon, Mango & Bergamot, Jasmine, Marrakech Mint, Tippy Assam 8 x 5 individually wrapped teabags Net Weight: 80g Case Size: 6 332189



#### The Tea Discovery Collection

Jasmine, Afternoon, Marrakech Mint, English Breakfast, Earl Grey, English Rose, Russian Caravan, Tippy Assam 8 x 20 traditional teabags / 8 x 50g Case Size: 6 322149



#### The Afternoon Tea Collection

Earl Grey, Mango & Bergamot, English Breakfast