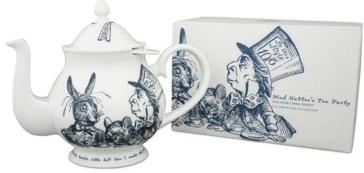

**Super Fruits 20 Teabags** 40g Case Size: 12 334185

**20 Teabags** 40g Case Size: 12 334144

Alice in Wonderland Tea Party Teapot Fine bone china teapot with porcelain infuser Net Weight: 960g Case Size: 6 333682