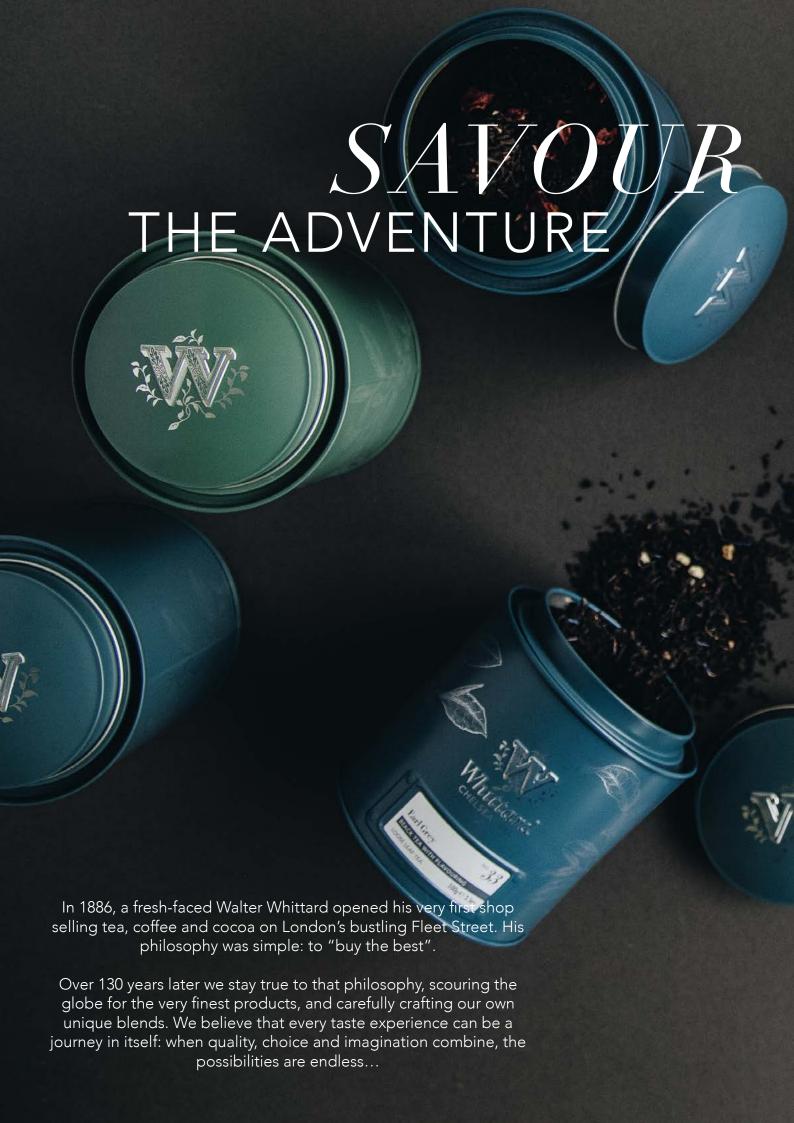

# 20119 B2B COLLECTION









English Breakfast Caddy 140g Case Size: 6 318733



Earl Grey Caddy 100g Case Size: 6 325704



English Rose Caddy 100g Case Size: 6 318741



Piccadilly Blend Caddy 100g Case Size: 6 341081



Chelsea Garden Caddy 50g Case Size: 6 318790



Mango & Bergamot Caddy 100g Case Size: 6 318675



English Breakfast Pouch & Silverplated Infuser 100g Case Size: 6 318725



Earl Grey Pouch & Silverplated Infuser 100g Case Size: 6 318717



English Rose Pouch & Silverplated Infuser 100g Case Size: 6 331504

## A TASTE OF TEA

Beautifully presented in bespoke packaging, our traditional teabags and tea-infused shortbread biscuits are the perfect gift for any tea lover.





**English Breakfast** 25 Teabags\* Case Size: 12 325720



Earl Grey 25 Teabags\* Case Size: 12 325738



**English Rose*