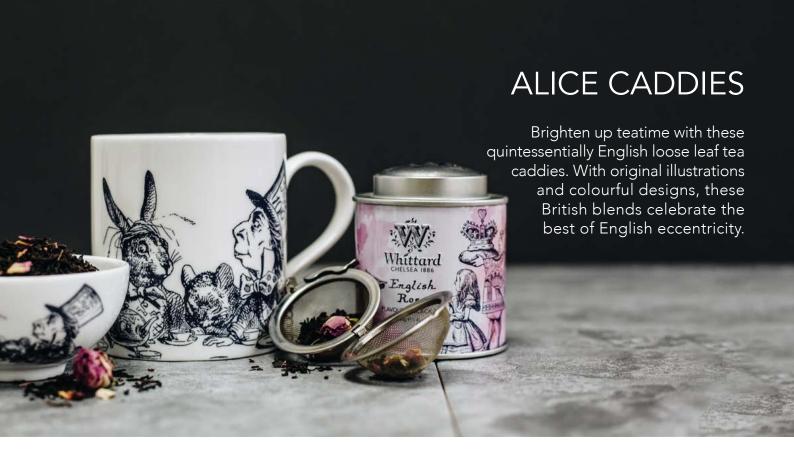

## WHITTARD CLASSICS

Crafted from whole leaves of the finest tea, loose leaf is the freshest, most authentic way to enjoy tea. Featuring stunning new packaging, our popular blends can be enjoyed in a selection of stylish caddies and pouches.