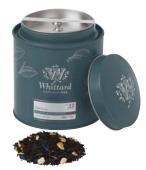

## WHITTARD CLASSICS

Crafted from whole leaves of the finest tea, loose leaf is the freshest, most authentic way to enjoy tea. Featuring stunning new packaging, our popular blends can be enjoyed in a selection of stylish caddies and pouches.

**English Breakfast** 140g Case Size: 6 314252

**Earl Grey** 100g Case Size: 6 314294

**English Rose** 100g Case Size: 6 314286

Mango & Bergamot 100g Case Size: 6 314369

**English Breakfast** 100g Case Size: 12 340208